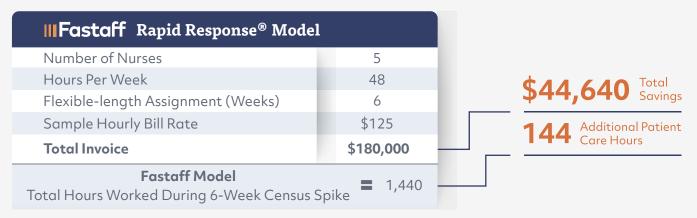

| Traditional Travel Model                                        |           |  |  |  |  |  |
|-----------------------------------------------------------------|-----------|--|--|--|--|--|
| Number of Nurses                                                | 6         |  |  |  |  |  |
| Hours Per Week                                                  | 36        |  |  |  |  |  |
| Typical Length Assignment (Weeks)                               | 13        |  |  |  |  |  |
| Sample Hourly Bill Rate                                         | \$80      |  |  |  |  |  |
| Total Invoice                                                   | \$224,640 |  |  |  |  |  |
| Traditional Model Total Hours Worked During 6-Week Census Spike |           |  |  |  |  |  |

Fastaff guarantees delivery to your facility faster than anyone in the industry. Traditional travel hourly rates may be lower by comparison, but rarely save money over the length of the typical 13-week assignment, as illustrated to the right. Our flexible-length assignment model saves you time and money, while optimizing utilization of nurses who meet your highest quality expectations.

Total Hours Worked: **Traditional = 1,296 | FASTAFF = 1,440** 

**Specialties** 

10 Days or Less

**Contact Client Services** 